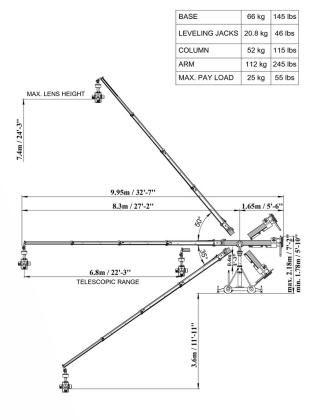

MIDWEST CAMERA CAR SPECS:
Payload: 25kg
Operating temperature range:
from -20°C to +40°C
Telescopic speed: 2m/s

POWER REQUIREMENTS: 36-48V DC Standby: 0,3A Din. Max: 42A

| BOOM             | 50 kg  | 110 lbs  |
|------------------|--------|----------|
| TRIPOD           | 24 kg  | 53 lbs   |
| WHEEL BASE       | 24 kg  | 53 lbs   |
| LEVELING JACKS   | 4.8 kg | 10.5 lbs |
| MAX. PAY LOAD    | 27 kg  | 60 lbs   |
| TELESCOPIC SPEED | 2 m/s  | 6,6 '/s  |
| COUNTERWEIGHTS   | 172 kg | 380 lbs  |