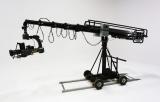

The Technoscope series of ultra lightweight carbon fiber telescopic camera cranes F17 and F27 (metric indication T5 and T8) are engineered to offer an unprecedented filming experience. They enable an incredible operational accessibility and are just perfect for delivery, assembly and operation in hard to reach places. F17 and F27 can easily manoeuvre camera in tight spaces and increases productivity with a drive speed needed to get around work areas. The state of the art electronic offers great variety of features which add functionality and creativity achieving superior quality of shots. It is ready to tackle the most demanding jobs quickly, safely and efficiently. Our telescopic cranes are perfectly suited for indoor work, generating low level of noise. The column of telescopic boom can be mounted on any camera dolly with a Mitchell mount. When a job demands something unusually small and effective consider a TechnoScope camera crane.

- Portable elements
- Durable and state of the art carbon fiber design
- Arc compensation
- Compact size and small footprint
- Pneumatic wheels or track wheels
- User-friendly interface
- Control: hand controller