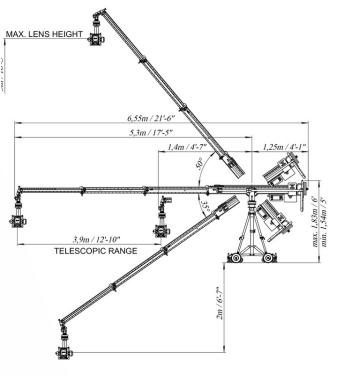

MIDWEST CAMERA CAR SPECS:
Payload: 25kg
Operating temperature range:
from -20°C to +40°C
Telescopic speed: 2m/s

POWER REQUIREMENTS: 36-48V DC Standby: 0,3A Din. Max: 42A

| BOOM             | 50 kg  | 110 lbs  |
|------------------|--------|----------|
| TRIPOD           | 24 kg  | 53 lbs   |
| WHEEL BASE       | 24 kg  | 53 lbs   |
| LEVELING JACKS   | 4.8 kg | 10.5 lbs |
| MAX. PAY LOAD    | 27 kg  | 60 lbs   |
| TELESCOPIC SPEED | 2 m/s  | 6,6 '/s  |
| COUNTERWEIGHTS   | 172 kg | 380 lbs  |