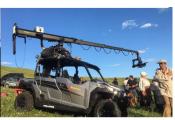

The Technoscope series of ultra lightweight carbon fiber telescopic camera cranes F17 and F27 (metric indication T5 and T8) are engineered to offer an unprecedented filming experience. They enable an incredible operational accessibility and are just perfect for delivery, assembly and operation in hard to reach places. F17 and F27 can easily manoeuvre camera in tight spaces and increases productivity with a drive speed needed to get around work areas. The state of the art electronic offers great variety of features which add functionality and creativity achieving superior quality of shots. It is ready to tackle the most demanding jobs quickly, safely and efficiently. Our telescopic cranes are perfectly suited for indoor work, generating low level of noise. The column of telescopic boom can be mounted on any camera dolly with a Mitchell mount. When a job demands something unusually small and effective consider a TechnoScope camera crane.