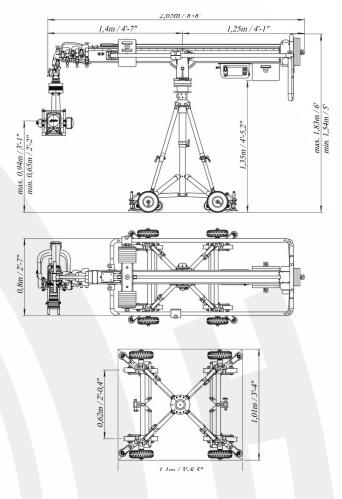

MIDWEST CAMERA CAR SPECS:
Payload: 25kg
Operating temperature range:
from -20°C to +40°C
Telescopic speed: 2m/s

POWER REQUIREMENTS: 36-48V DC Standby: 0,3A Din. Max: 42A

| BOOM             | 50 kg  | 110 lbs  |
|------------------|--------|----------|
| TRIPOD           | 24 kg  | 53 lbs   |
| WHEEL BASE       | 24 kg  | 53 lbs   |
| LEVELING JACKS   | 4.8 kg | 10.5 lbs |
| MAX. PAY LOAD    | 27 kg  | 60 lbs   |
| TELESCOPIC SPEED | 2 m/s  | 6,6 '/s  |
| COUNTERWEIGHTS   | 172 kg | 380 lbs  |