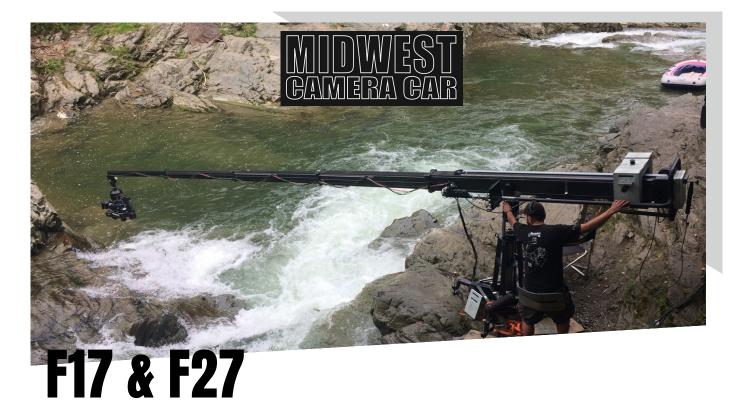

The Technoscope series of ultra lightweight carbon fiber telescopic camera cranes F17 and F27 (metric indication T5 and T8) are engineered to offer an unprecedented filming experience. They enable an incredible operational accessibility and are just perfect for delivery, assembly and operation in hard to reach places. F17 and F27 can easily manoeuvre camera in tight spaces and increases productivity with a drive speed needed to get around work areas. The state of the art electronic offers great variety of features which add functionality and creativity achieving superior quality of shots. It is ready to tackle the most demanding jobs quickly, safely and efficiently. Our telescopic cranes are perfectly suited for indoor work, generating low level of noise. The column of telescopic boom can be mounted on any camera dolly with a Mitchell mount. When a job demands something unusually small and effective consider a TechnoScope camera crane.