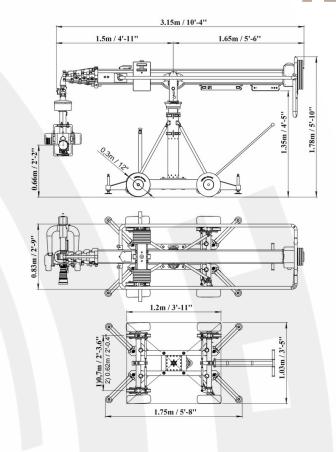

MIDWEST CAMERA CAR SPECS:
Payload: 25kg
Operating temperature range:
from -20°C to +40°C
Telescopic speed: 2m/s

POWER REQUIREMENTS: 36-48V DC Standby: 0,3A Din. Max: 42A

| BOOM             | 50 kg  | 110 lbs  |
|------------------|--------|----------|
| TRIPOD           | 24 kg  | 53 lbs   |
| WHEEL BASE       | 24 kg  | 53 lbs   |
| LEVELING JACKS   | 4.8 kg | 10.5 lbs |
| MAX. PAY LOAD    | 27 kg  | 60 lbs   |
| TELESCOPIC SPEED | 2 m/s  | 6,6 '/s  |
| COUNTERWEIGHTS   | 172 kg | 380 lbs  |