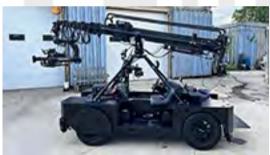

The "Kit Car" is our EV mobile camera vehicle. We've spent years refining and re-designing this platform in order to offer a mobile camera platform that offers infinite rigging points as well as versatility that can offer a variety of camera setups. Ideal for steady cam, stabilized heads, jib arms and midsize telescopic cranes, such as our Teliscopic F27. The air bag suspension allows the operator to balance the load and maintain a level surface. The four passenger seats have rotating ability for quick adjustments. This unit has 4 wheel drive option, which works well for off road use. Accessory cart includes speed rail and fittings, various Mitchell mounts, nuts/bolts and safety accessories.

## **Kit Car Specs**

- 1200 lb. capacity
- 35 mph max speed
- Length 117 inch
- Width 56 inch
- · Airbags Suspension
- AWD/2WD/VersaTrac Turf Mode
- 4 Rotating seats
- · Crane mount Mitchel Plate
- Max towing capacity: 5000 lbs
- Turning radius: 15'
- Estimated Curb weight: 2000 lbs
- Ground Clearance 4" to 10"
- Speed rail 1 1/4 inputs
- Battery Life without charging, 30 Mph

## Assesories

4 way leveling Mitchell
Front and rear decks
Cheese Plate "Fill Plates"

12" to 6' inch and 1/4 speed rail pipe
Speed Rail Fitting package
Baby pin clamps to speed rail
Multi Sizes Cheese Plate
Nuts & Bolts / Baby Pin Package
Crane Mitchel Plate Mount