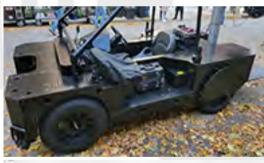

The "Kit Car" is our EV mobile camera vehicle. We've spent years refining and re-designing this platform in order to offer a mobile camera platform that offers infinite rigging points as well as versatility that can offer a variety of camera setups. Ideal for steady cam, stabilized heads, jib arms and midsize telescopic cranes, such as our Teliscopic F27. The air bag suspension allows the operator to balance the load and maintain a level surface. The four passenger seats have rotating ability for quick adjustments. This unit has 4 wheel drive option, which works well for off road use. Accessory cart includes speed rail and fittings, various Mitchell mounts, nuts/bolts and safety accessories.

## **Kit Car Specs**

- 1200 lb. capacity
- 35 mph max speed
- Length 117 inch
- Width 56 inch
- · Airbags Suspension
- AWD/2WD/VersaTrac Turf Mode
- 4 Rotating seats
- · Crane mount Mitchel Plate
- Max towing capacity: 5000 lbs
- Turning radius: 15'
- Estimated Curb weight: 2000 lbs
- Ground Clearance 4" to 10"
- Speed rail 1 1/4 inputs
- Battery Life without charging, 30 Mph