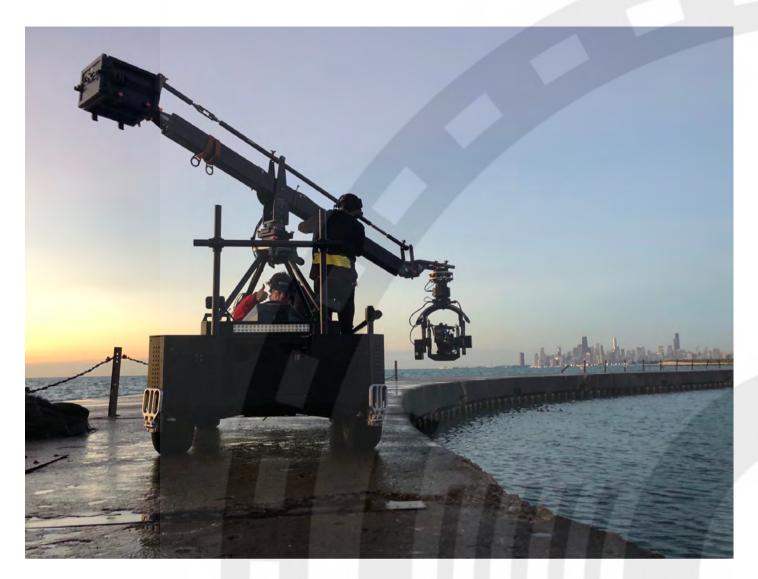

The "Kit Car" is our EV mobile camera vehicle. We've spent years refining and re-designing this platform in order to offer a mobile camera platform that offers infinite rigging points as well as versatility that can offer a variety of camera setups. Ideal for steady cam, stabilized heads, jib arms and midsize telescopic cranes, such as our Teliscopic F27. The air bag suspension allows the operator to balance the load and maintain a level surface. The four passenger seats have rotating ability for quick adjustments. This unit has 4 wheel drive option, which works well for off road use. Accessory cart includes speed rail and fittings, various Mitchell mounts, nuts/bolts and safety accessories.