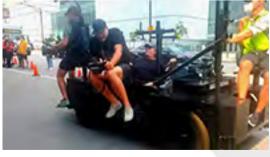

The "Kit Car" is our EV mobile camera vehicle. We've spent years refining and re-designing this platform in order to offer a mobile camera platform that offers infinite rigging points as well as versatility that can offer a variety of camera setups. Ideal for steady cam, stabilized heads, jib arms and midsize telescopic cranes, such as our Teliscopic F27. The air bag suspension allows the operator to balance the load and maintain a level surface. The four passenger seats have rotating ability for quick adjustments. This unit has 4 wheel drive option, which works well for off road use. Accessory cart includes speed rail and fittings, various Mitchell mounts, nuts/bolts and safety accessories.

## **Kit Car Specs**

- 1200 lb. capacity
- 35 mph max speed
- Length 117 inch
- Width 56 inch
- · Airbags Suspension
- AWD/2WD/VersaTrac Turf Mode
- 4 Rotating seats
- · Crane mount Mitchel Plate
- Max towing capacity: 5000 lbs
- Turning radius: 15'
- Estimated Curb weight: 2000 lbs
- Ground Clearance 4" to 10"
- Speed rail 1 1/4 inputs
- Battery Life without charging, 30 Mph