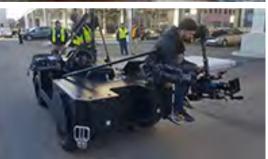

The "Kit Car" is our EV mobile camera vehicle. We've spent years refining and re-designing this platform in order to offer a mobile camera platform that offers infinite rigging points as well as versatility that can offer a variety of camera setups. Ideal for steady cam, stabilized heads, jib arms and midsize telescopic cranes, such as our Teliscopic F27. The air bag suspension allows the operator to balance the load and maintain a level surface. The four passenger seats have rotating ability for quick adjustments. This unit has 4 wheel drive option, which works well for off road use. Accessory cart includes speed rail and fittings, various Mitchell mounts, nuts/bolts and safety accessories.

## **Kit Car Specs**

- 1200 lb. capacity
- 35 mph max speed
- Length 117 inch
- Width 56 inch
- · Airbags Suspension
- AWD/2WD/VersaTrac Turf Mode
- 4 Rotating seats
- · Crane mount Mitchel Plate
- Max towing capacity: 5000 lbs
- Turning radius: 15'
- Estimated Curb weight: 2000 lbs
- Ground Clearance 4" to 10"
- Speed rail 1 1/4 inputs
- Battery Life without charging, 30 Mph