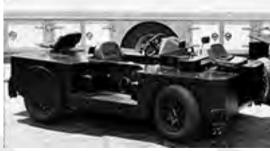

The "Kit Car" is our EV mobile camera vehicle. We've spent years refining and re-designing this platform in order to offer a mobile camera platform that offers infinite rigging points as well as versatility that can offer a variety of camera setups. Ideal for steady cam, stabilized heads, jib arms and midsize telescopic cranes, such as our Teliscopic F27. The air bag suspension allows the operator to balance the load and maintain a level surface. The four passenger seats have rotating ability for quick adjustments. This unit has 4 wheel drive option, which works well for off road use. Accessory cart includes speed rail and fittings, various Mitchell mounts, nuts/bolts and safety accessories.

## **Kit Car Specs**

- 1200 lb. capacity
- 35 mph max speed
- Length 117 inch
- Width 56 inch
- · Airbags Suspension
- AWD/2WD/VersaTrac Turf Mode
- 4 Rotating seats
- · Crane mount Mitchel Plate
- Max towing capacity: 5000 lbs
- Turning radius: 15'
- Estimated Curb weight: 2000 lbs
- Ground Clearance 4" to 10"
- Speed rail 1 1/4 inputs
- Battery Life without charging, 30 Mph