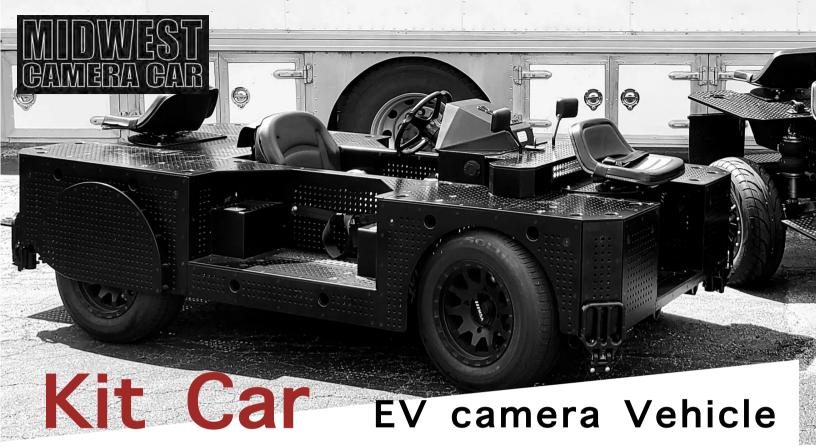

The "Kit Car" is our EV mobile camera vehicle. We've spent years refining and re-designing this platform in order to offer a mobile camera platform that offers infinite rigging points as well as versatility that can offer a variety of camera setups. Ideal for steady cam, stabilized heads, jib arms and midsize telescopic cranes, such as our Teliscopic F27. The air bag suspension allows the operator to balance the load and maintain a level surface. The four passenger seats have rotating ability for quick adjustments. This unit has 4 wheel drive option, which works well for off road use. Accessory cart includes speed rail and fittings, various Mitchell mounts, nuts/bolts and safety accessories.

## **Kit Car Specs**

- 1200 lb. capacity
- 35 mph max speed
- Length 117 inch
- Width 56 inch
- · Airbags Suspension
- AWD/2WD/VersaTrac Turf Mode
- 4 Rotating seats
- · Crane mount Mitchel Plate
- Max towing capacity: 5000 lbs
- Turning radius: 15'
- Estimated Curb weight: 2000 lbs
- Ground Clearance 4" to 10"
- Speed rail 1 1/4 inputs
- Battery Life without charging, 30 Mph